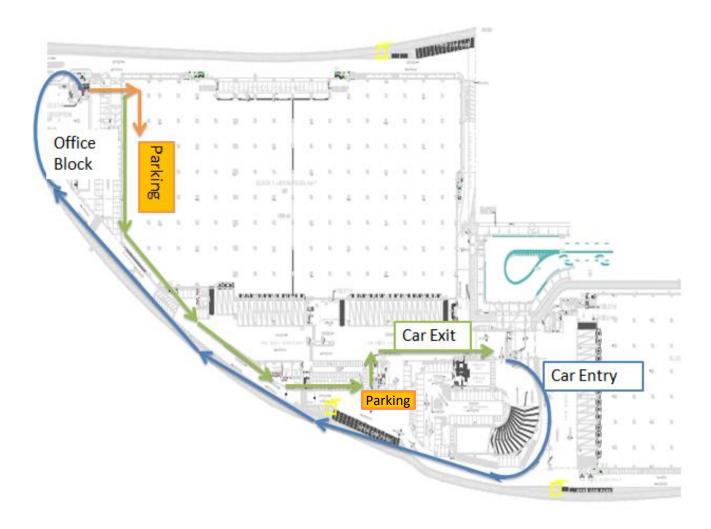

## **Navigating inside the campus & Parking**

Please see below the Car Route to DHL Asia Pacific Innovation Center (APIC) inside the campus.

\*Note: It is recommended to share cars or take a taxi as parking is limited and on a first-come-first-served basis. For entry of a chartered bus, please provide us with the bus plate number.