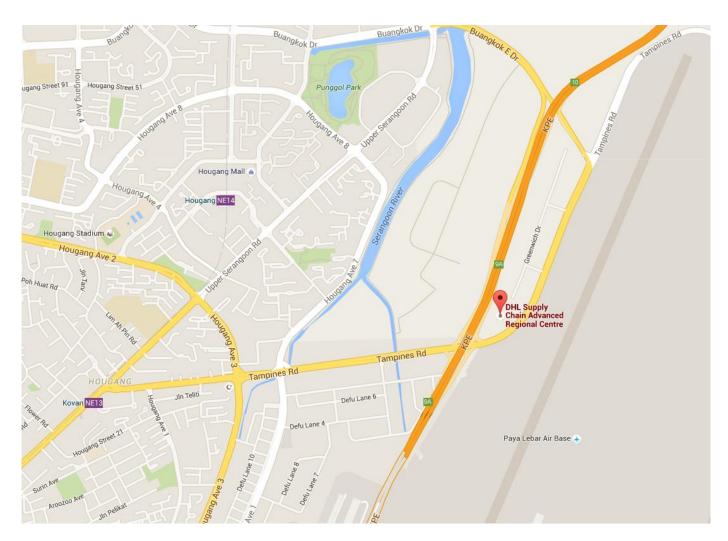

## Address:

DHL Supply Chain Advanced Regional Centre Asia Pacific Innovation Center (APIC) No. 1 Greenwich Drive Singapore 533865

This is the campus for DHL Supply Chain. The Innovation Center is located in the OFFICE BLOCK of the campus.